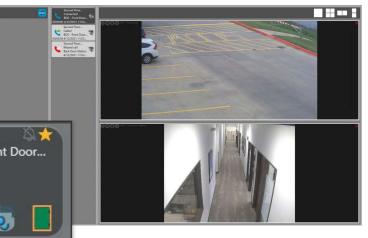

# BOS - Front Door...

#### **Dedicated Intercom Control** Screen

#### Each Station has buttons to:

- Manage calls Mark as favorite
- View Live Video
- Grant Access

#### System Integration example: