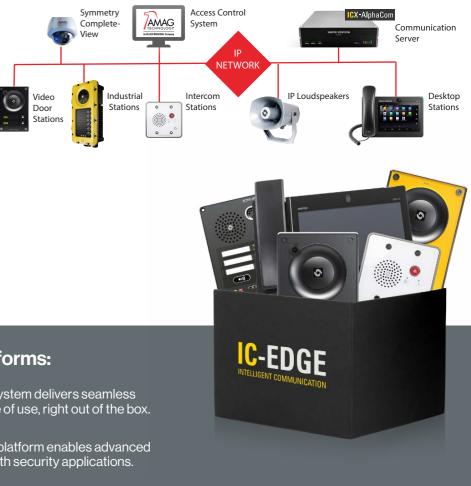

# An Intelligent Communications Integration

Crystal clear audio communication in any environment provides another layer of safety and security that a silent security system cannot. Zenitel Intelligent Communications integrated with the Symmetry Access Control System ensures interoperability between audio and access control, which results in a strong physical security strategy. Key integration features include:

#### **Zenitel Communication Platforms:**

**IC-EDGE** This serverless communication system delivers seamless integration, unrivaled audio quality and ease of use, right out of the box.

ICX-AlphaCom Our scalable, server-based platform enables advanced communication management, integrated with security applications.

#### **Key Integration Benefits** with Symmetry:

- Identify visitors
- Staff to staff communication
- Wide area notification
- Pre-recorded calls and voice warning
- Incoming intercom calls used as alarms
- Supervision and Audit Trail
- Integration to other security systems