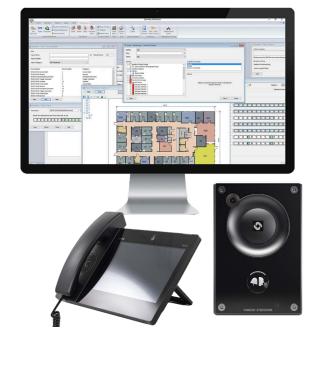

#### **Dedicated Intercom Control** Screen

#### **Zenitel Communication Platforms:**

**IC-EDGE** This serverless communication system delivers seamless integration, unrivaled audio quality and ease of use, right out of the box.

ICX-AlphaCom Our scalable, server-based platform enables advanced communication management, integrated with security applications.