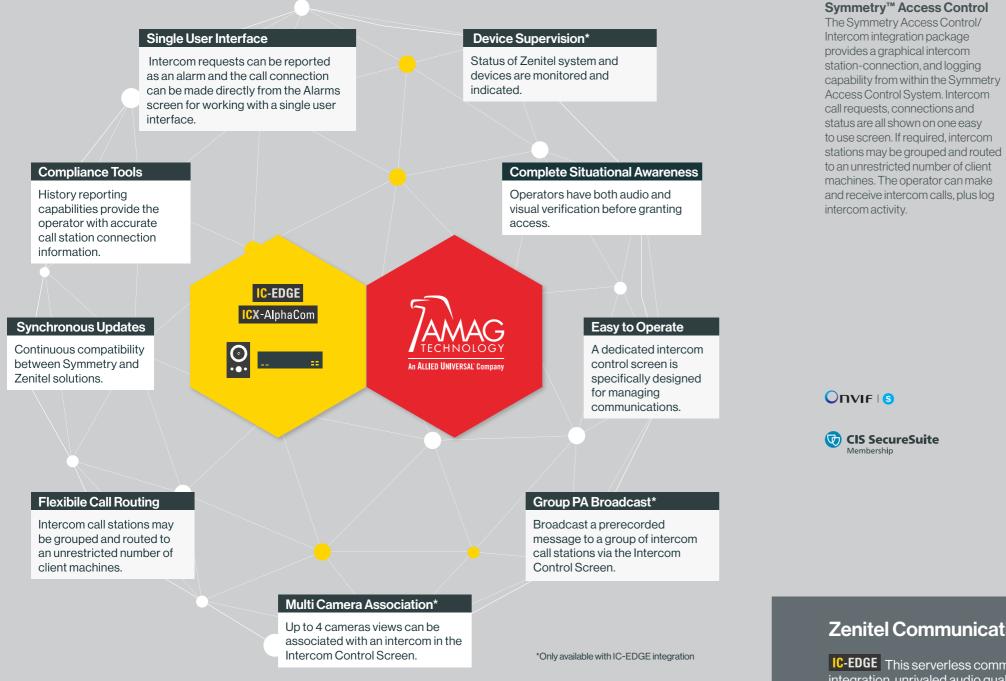

Being able to manage the system from a single user interface allows for better risk mitigation, ease of use, and a stronger return on investment.

Coupled with Zenitel's Intelligent Communication System, the Symmetry Intercom Control package provides a graphical intercom call station connection and logging capability from within the Access Control System. Intercom call requests, connections, and status are all shown on one easyto-use screen. This is especially useful for busy facilities that have a large number of call stations and handle a high volume of calls.

# An Intelligent Communications Integration

Crystal clear audio communication in any environment provides another layer of safety and security that a silent security system cannot. Zenitel Intelligent Communications integrated with the Symmetry Access Control System ensures interoperability between audio and access control, which results in a strong physical security strategy. Key integration features include:

#### **Key Integration Benefits** with Symmetry:

- Identify visitors
- Staff to staff communication
- Wide area notification
- Pre-recorded calls and voice warning
- Incoming intercom calls used as alarms
- Supervision and Audit Trail
- Integration to other security systems